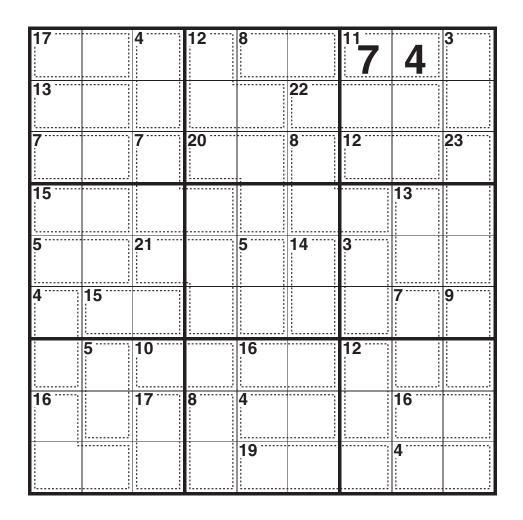

## **Killer Sudoku**

The normal rules of sudoku apply. Place a digit from 1-9 in each empty square so that each row, column and 3x3 block contains all the digits from 1-9. In addition, the digits in each inner shape (marked by dots) must add up to the number in the top corner of that box. No digit can be repeated within an inner shape.