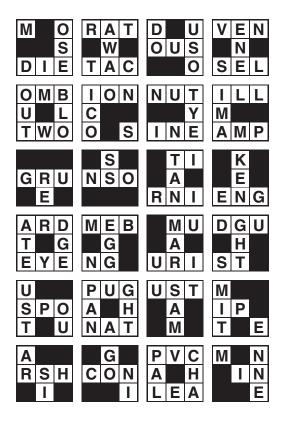

## Pieceword

Referring to the across clues, place the 24 pieces in their correct places in the empty grid. The completed grid is centrally symmetrical, so would be the same shape when upside down.

## ACROSS

- 1 Versatile plastic (inits) Dangerous situation (two words)
- **3** Conscious acquisition of knowledge Pair
- **5** Unsuitable
- 7 Book drawing
- 9 Unit of electrical current Crisp Mexican pancake
- 10 Part of a cooker Hard-shelled seed
- 12 Variety of internal-combustion motor (two words)
- 14 Finance, backing
- 16 Short-haired dog Bicycle fender
- 18 Someone who likes to wear no clothes Storm's centre