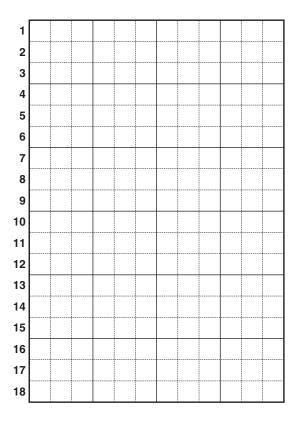

## Pieceword

Referring to the across clues, place the 24 pieces in their correct places in the empty grid. The completed grid is centrally symmetrical, so would be the same shape when upside down.