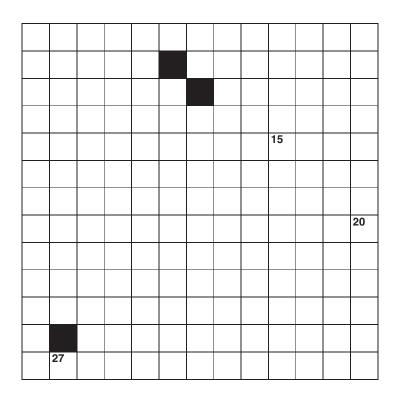

## **Skeleton Crossword**

The black squares have to be filled in as well as the words. With three clue numbers and three blanks as a start can you solve this crossword? When correctly completed the grid pattern will be symmetrical.