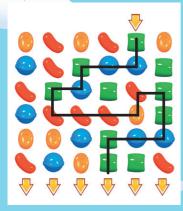

All of the aliens look very similar, but each is only identical to one other. Can you find the 4 matching pairs?

3

Collect all the orders! Starting from the circled blue Candy and finishing in the circled green Candy, find all the orders in the grid. The single continuous path moves horizontally and vertically, but not diagonally, through every Candy.

10

Collect orders:

andm

Ab

Help Mr. Toffee put the frosting in the right squares! Each row, column and coloured shape needs one swirl of frosting. Frosting cannot touch horizontally, vertically or diagonally.