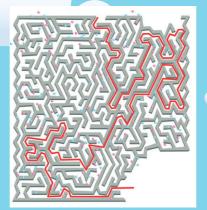

6

Here's an example!

Alien is grumpy because his spaceship Spaceship Search is broken! Can you help Tiffi through the salty maze so she can fix it? 7

Mr. Toffee and Tiffi are playing their favourite quirky Candy Kingdom noughts and crosses game! Draw a Colour Bomb or a Fish in each square so that there are no lines of three Colour Bombs ( ) or three Fish ( ) in any direction.