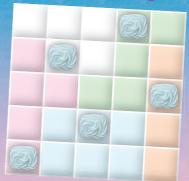

Level 1

1 KEWARD!

5

Mr. Toffee is collecting Candy Kisses! Each Candy Kiss is an X made of five different coloured Candies. Can you help Mr. Toffee find 10? To help you, each Candy Kiss has a blue Candy at its centre.