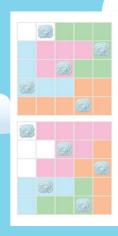

10

Collect orders:

andm

Ab

Help Mr. Toffee put the frosting in the right squares! Each row, column and coloured shape needs one swirl of frosting. Frosting cannot touch horizontally, vertically or diagonally.