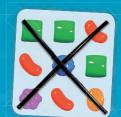

Level 1

1 KEWARD!

5

Mr. Toffee is collecting Candy Kisses! Each Candy Kiss is an X made of five different coloured Candies. Can you help Mr. Toffee find 10? To help you, each Candy Kiss has a blue Candy at its centre.

## **PAGE 4** CANDY KISSES