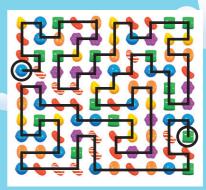

All of the aliens look very similar, but each is only identical to one other. Can you find the 4 matching pairs?

3

Collect all the orders! Starting from the circled blue Candy and finishing in the circled green Candy, find all the orders in the grid. The single continuous path moves horizontally and vertically, but not diagonally, through every Candy.

10

Collect orders:

andm

Ab

Help Mr. Toffee put the frosting in the right squares! Each row, column and coloured shape needs one swirl of frosting. Frosting cannot touch horizontally, vertically or diagonally.