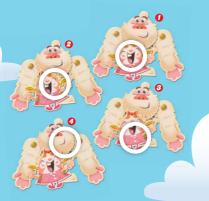

All of the aliens look very similar, but each is only identical to one other. Can you find the 4 matching pairs?

3

Collect all the orders! Starting from the circled blue Candy and finishing in the circled green Candy, find all the orders in the grid. The single continuous path moves horizontally and vertically, but not diagonally, through every Candy.

## **PAGE 11** FROSTING FIX

1 & 5, 2 & 6, 3 & 8 and 4 & 7 are the matching ali<u>en</u> pairs

These puzzles may not be printed or copied for commercial use. © Puzzler Media 2023. King, Candy Crush and associated marks and logos are trademarks of King.com Ltd or related entities and are used under license by Puzzler Media Limited