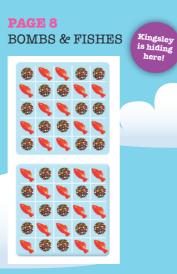

6

Here's an example!

Alien is grumpy because his spaceship Spaceship Search is broken! Can you help Tiffi through the salty maze so she can fix it? 7

Mr. Toffee and Tiffi are playing their favourite quirky Candy Kingdom noughts and crosses game! Draw a Colour Bomb or a Fish in each square so that there are no lines of three Colour Bombs ( ) or three Fish ( ) in any direction.

mbar

8

C

Alen Sightings Alien is so happy his spaceship 1 is fixed, he's celebrating with his friends!

2

5

....

9