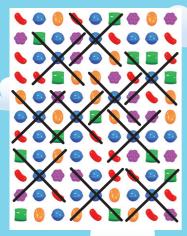

UD

RL

Bring the cherry to the bottom! Each different coloured Candy moves the path in a different direction – up, down, left or right. Knowing that a red Candy moves the path to the right, can you work out the direction of the other Candies and find the route that will make the cherry drop?

## PAGE 5 SPOT THE DIFFERENCE

PAGE 6 CHERRY DROP

Orange = Up Green = Down Blue = Left Red = Right

PAGE 7 SPACESHIP SEARCH

PAGE 9

ALIEN SIGHTINGS

PAGE 10 CANDY PATH